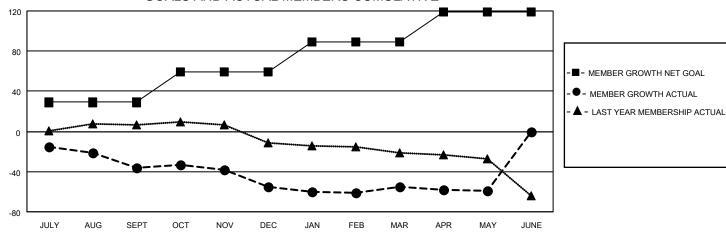

### GOALS AND ACTUAL MEMBERS CUMULATIVE

| DROPPED CLUBS: 0          |    | 15 CLUBS OF 35 ADDED 1 OR MORE | GENDER DISTRIBUTION        |              |     |
|---------------------------|----|--------------------------------|----------------------------|--------------|-----|
|                           |    | NEW MEMBERS                    | MALE                       | 580 (66.74%) |     |
|                           |    |                                | FEMALE                     | 289 (33.26%) |     |
| DROPPED MEMBERS           |    |                                |                            |              |     |
| DECEASED                  | 19 | CLICK HERE FOR CUMULATIVE      | TOTAL FAMILY UNIT MEMBERS  |              | 212 |
| CLUB CANCELLED 0 OTHER 78 |    | MEMBERSHIP DATA                | FAMILY MEMBERS PAYING HALF |              | 400 |
|                           |    |                                |                            |              | 106 |
| TOTAL                     | 97 |                                | 5020                       |              |     |